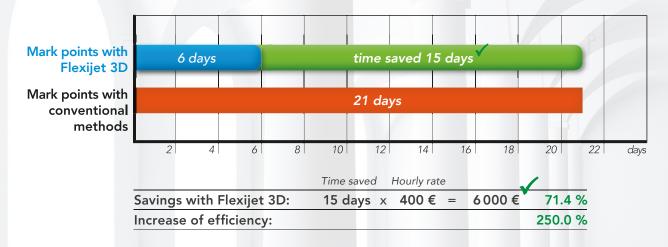

Because of the point projection feature of Flexijet 3D, the walls of 3 levels were installed in only 6 days instead of the assumed 21 days.

www.flexijet.info

Flexifjet GmbH | Krellstraße 10 | 32549 Bad Oeynhausen | Germany