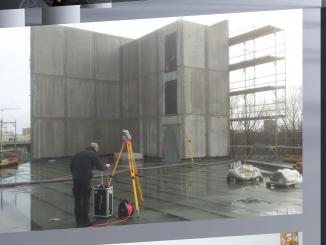

CAD point projection on site for positioning of prefabricated modular walls

Carried out by Jochen Egbers, Metrik 3D Gmb www.metrik3d.com

After transferring the CAD data from the planning department, the intersections and endpoints of the timber frame walls were accurately and quickly marked on site, using the point projection feature of Flexijet 3D laser measurement system.

Because of the point projection feature of Flexijet 3D, the walls of 3 levels were installed in only 6 days instead of the assumed 21 days.

www.flexijet.info

Flexifjet GmbH | Krellstraße 10 | 32549 Bad Oeynhausen | Germany