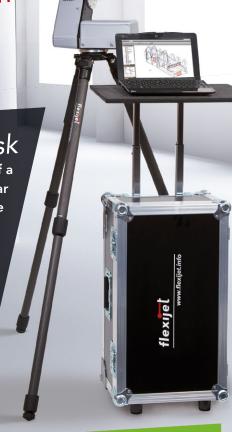

The easy SOLUTION for this measurement was the use of the Flexijet 3D system, which measured and drew the object at the same time. Measurement service provider Konrad Schwegler collected all relevant dimensions within 1.5 hours on site.