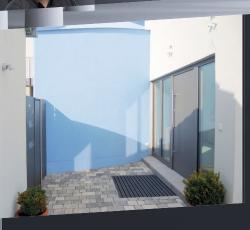

## flexibet Innovation CAD-measurement

User Examples

Site measurement for design and production of canopy with curved wall connection

Carried out by Konrad Schwegler, Fellbach www.laseraufmass.com

An architectural metal company had the task to design a canopy covering the entrance of a house. The client envisioned a triangular canopy connecting to the blue wall and the house.

The realization almost failed during the conventional site measure. At the first attempt the trades men tried to determine the curve with tape measure and hand laser, but failed.

At the second attempt, several trades men were busy for several hours fabricating templates at the height of 3 meter. Even with this method, no usable site data could be collected. Due to sudden rain, the cardboard templates got soaked in water and became useles.