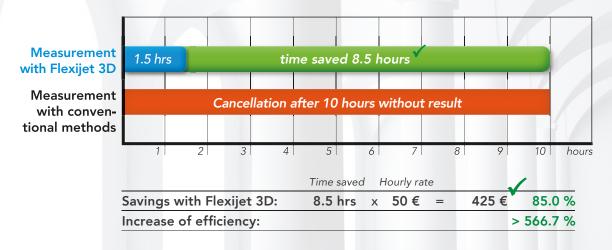

The easy SOLUTION for this measurement was the use of the Flexijet 3D system, which measured and drew the object at the same time. Measurement service provider Konrad Schwegler collected all relevant dimensions within 1.5 hours on site.

A complete CAD drawing with exact angles and curves was available immediately. And the 3D dxf file was given to

the CAD department further planning.

Measure and draw your construction site

Innovation CAD at the same time and use the point