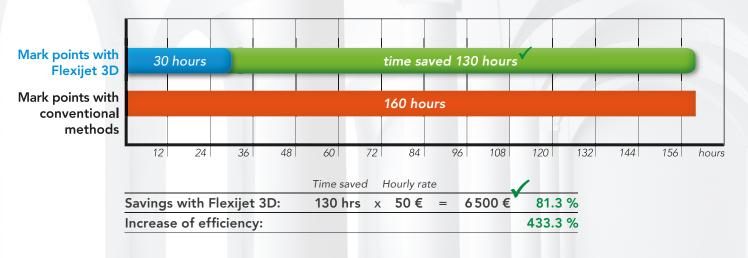

This is the value the Flexijet 3D laser measurement system added to the user example presented above.

Asides from the time and cost savings during the site measurement and install, with Flexijet 3D you have the certainty to plan, construct and produce with the most accurate measurements possible, which sets the project up for success.

→ Flexijet 3D gives you certainty and professionalism from site measurement to installation.