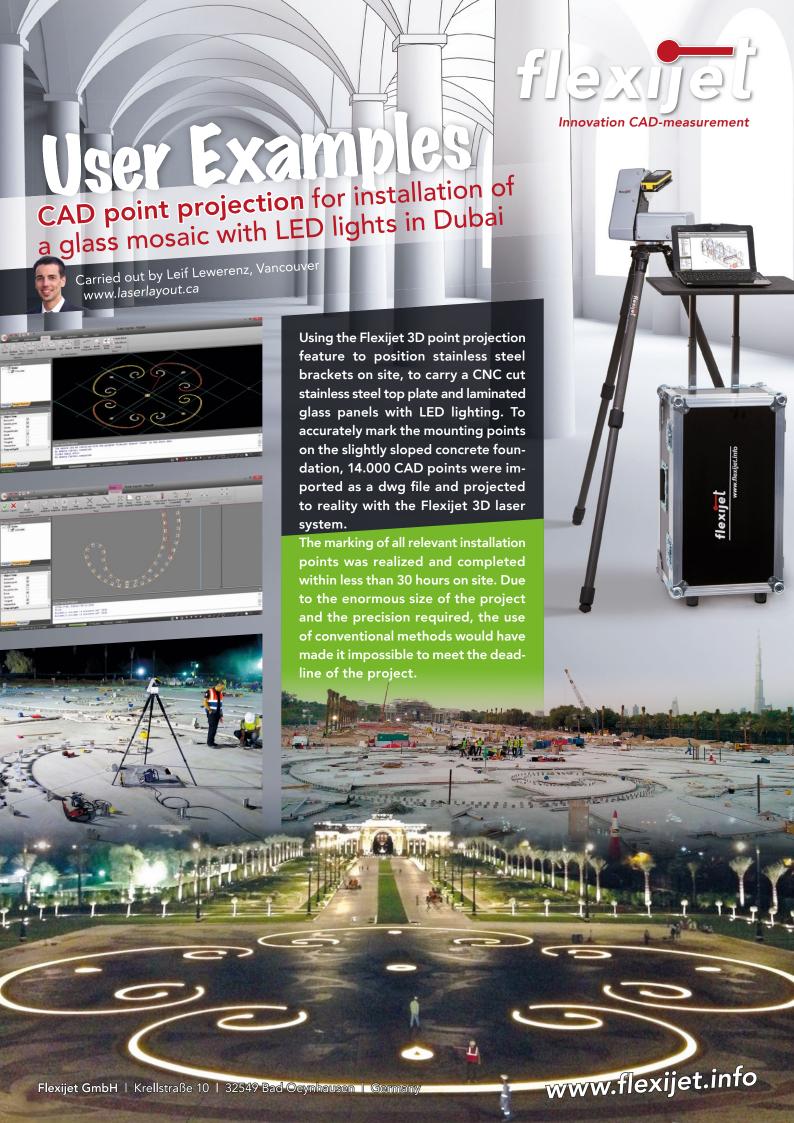

in CAD at the same time and use the point projection feature to show CAD points relevant

Measure and draw your construction site **Innovation CAD-measurement** for installation. This way you save time and money!

This is the value the Flexijet 3D laser measurement system added to the user example presented above.



Asides from the time and cost savings during the site measurement and install, with Flexijet 3D you have the certainty to plan, construct and produce with the most accurate measurements possible, which sets the project up for success.

→ Flexijet 3D gives you certainty and professionalism from site measurement to installation.

## Flexijet 3D offers a lot of advantages for your measurements too:



Collect site measurements with only one person



Instant graphic control on